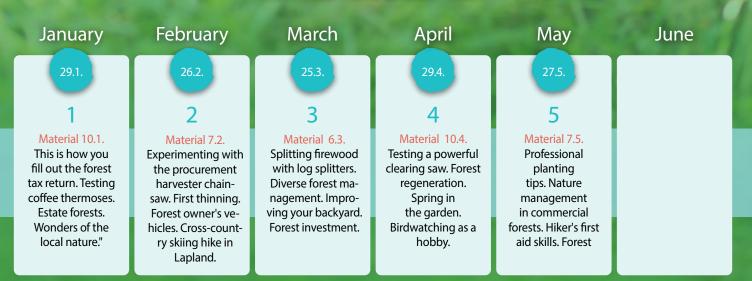

# LEHTI METSÄSTÄ



Aarre is a forest and nature benefit information and lifestyle magazine.

In Aarre, there is valuable information about forestry and interesting stories featuring people who harness the resources of the forest.

## Mediabook 2024

#### Aarre dates and Themes 2024



#### Finland's Most Popular Forest Magazine

AARRE is a unique magazine for those interested in forests, forestry, and nature. In addition to forests and nature, Aarre covers topics related to well-being, roots, food, housing, and personal finance. For forest owners, Aarre is a tax-deductible professional magazine.

Aarre combines practical information with lifestyle content. Our readers appreciate the magazine's versatility, readability of articles, and the relevance of topics (see Aarre subscriber survey, September 2022, IROResearch).

Published eleven times a year, Aarre provides a unique blend of factual information and experiences for forest owners, nature enthusiasts, and forestry professionals.

Aarre has a readership of 128,000 (KMT 2023) and a total reach, including online, of 1